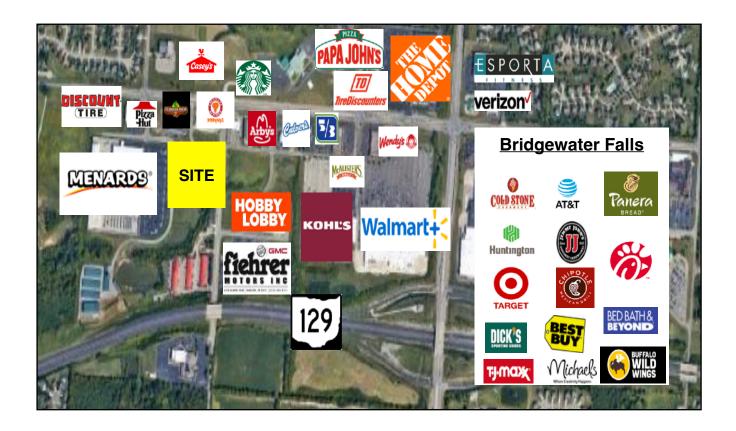

### **Property Highlights**

- Brand new retail/office building
  - Approximately 2,500 SF built to your spec
- Minutes to SR 129 and By-pass 4
- No earnings tax
- Highly developed retail area
- Nearby: Menards, Bridgewater Falls,
   Walmart, Hobby Lobby, Popeyes, Home
   Depot El Rancho Nuevo, Pizza Hut, AAA,
   TriHealth and many more national brands
- Immediate ccupancy
- Tenant allowance for qualified tenant/term
- Offered at: \$22.00 PSF NNN

#### **Location Overview**

This 4,000 SF strip center sits on a Menards Crossing outlet at Princeton and Gilmore Road. This new development is anchored by 200,000+square foot Menards improvement store attracting a broad range of consumers to this area. Nearby surrounding neighborhoods include Liberty Township, West Chester, Ross, Fairfield, Fairfield Township and Hamilton.