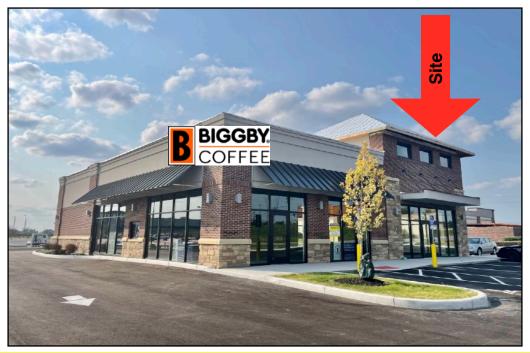

### **Property Highlights**

- Brand new retail/office building
  - Approximately 2,500 SF built to your spec
- Minutes to SR 129 and By-pass 4
- No earnings tax
- Highly developed retail area
- Nearby: Menards, Bridgewater Falls,
   Walmart, Hobby Lobby, Popeyes, Home
   Depot El Rancho Nuevo, Pizza Hut, AAA,
   TriHealth and many more national brands
- Immediate ccupancy
- Tenant allowance for qualified tenant/term
- Offered at: \$22.00 PSF NNN

#### **Location Overview**

This 4,000 SF strip center sits on a Menards Crossing outlet at Princeton and Gilmore Road. This new development is anchored by 200,000+square foot Menards improvement store attracting a broad range of consumers to this area. Nearby surrounding neighborhoods include Liberty Township, West Chester, Ross, Fairfield, Fairfield Township and Hamilton.